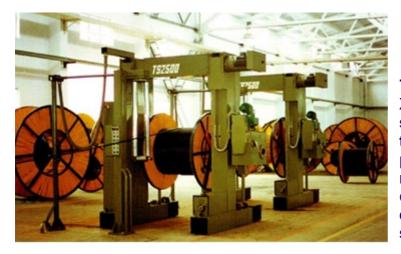

#### Rail-type, Traversing Take-up (Pay-off) Winder

This series is perfectly suitable for XLPE power cable, large or medium size plastic extruders and wire twisting and cable production lines. It performs the traveling by stand's reciprocation, by which pattern, the quality of the production can be ensured while the area occupied is small.

| Drum diameter Of Take-up          | Ф2,000/Ф800                         | Ф2,500/Ф1,000 | Ф3,200/Ф1,600 |
|-----------------------------------|-------------------------------------|---------------|---------------|
| Drum diameter Of Pay off          | Ф2,000/Ф800                         | Ф2,500/Ф1,000 | Ф3,200/Ф1,600 |
| Applicable drum weight( t )       | 5                                   | 10            | 20            |
| Applicable drum rotation( r/min ) | 1-110                               | 0.1-36        | 0.06-24       |
| Applicable cable diameter ( mm )  | 10-50                               | 15-120        | 25-150        |
| Applicable cable torque ( Kg-m )  | 10-100                              | 20-250        | 50-350        |
| Program and control pattern       | PLC+DC controller                   |               |               |
| Pay-off tension control           | Flexible frictional disk regulating |               |               |