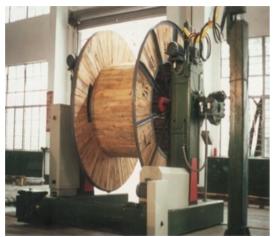

---------|---------------|---------------|
| Drum diameter Of Pay off          | Ф2,000/Ф800                         | Ф2,500/Ф1,000 | Ф3,200/Ф1,600 |
| Applicable drum weight( t )       | 5                                   | 10            | 20            |
| Applicable drum rotation( r/min ) | 1-110                               | 0.1-36        | 0.06-24       |
| Applicable cable diameter ( mm )  | 10-50                               | 15-120        | 25-150        |
| Applicable cable torque ( Kg-m )  | 10-100                              | 20-250        | 50-350        |
| Program and control pattern       | PLC+DC controller                   |               |               |
| Pay-off tension control           | Flexible frictional disk regulating |               |               |



Pay-Off (pneumatic damp)



Automatic Take-up



# Pay-off Take-up and caterpillar Machine

## Belt-type Caterpillar

| Max. Traction        | 30kN        |
|----------------------|-------------|
| Cylinder amount      | 9sets       |
| Length of belt touch | 3M          |
| D.C Motor            | Ea-11kW     |
| Controller           | ABB Germany |
|                      |             |

Hong Kong

## Rotation-type Caterpillar

Shanghai

| Max. Traction        | 30kN        |
|----------------------|-------------|
| Line Speed           | 0~30m/min   |
| Length of belt touch | 3~4M        |
| D.C Motor            | Z4-11kW     |
| Controller           | ABB Germany |



Our *Experience* is your <sup>BEST</sup> solutions.