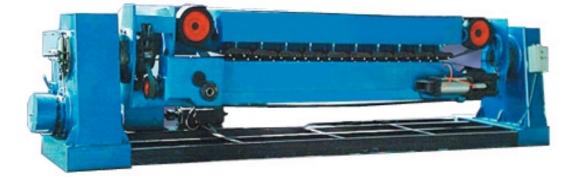

## Belt-type Caterpillar

| Max. Traction        | 30kN        |
|----------------------|-------------|
| Cylinder amount      | 9sets       |
| Length of belt touch | 3M          |
| D.C Motor            | Ea-11kW     |
| Controller           | ABB Germany |
|                      |             |

## Rotation-type Caterpillar

Shanghai

| Max. Traction        | 30kN        |
|----------------------|-------------|
| Line Speed           | 0~30m/min   |
| Length of belt touch | 3~4M        |
| D.C Motor            | Z4-11kW     |
| Controller           | ABB Germany |