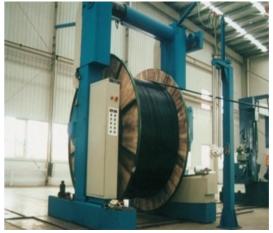

-------------|
| Drum diameter Of Pay off          | Ф2,000/Ф800                         | Ф2,500/Ф1,000 | Ф3,200/Ф1,600 |
| Applicable drum weight( t )       | 5                                   | 10            | 20            |
| Applicable drum rotation( r/min ) | 1-110                               | 0.1-36        | 0.06-24       |
| Applicable cable diameter ( mm )  | 10-50                               | 15-120        | 25-150        |
| Applicable cable torque ( Kg-m )  | 10-100                              | 20-250        | 50-350        |
| Program and control pattern       | PLC+DC controller                   |               |               |
| Pay-off tension control           | Flexible frictional disk regulating |               |               |



Pay-Off (pneumatic damp)



Automatic Take-up



# Pay-off Take-up and caterpillar Machine

## Belt-type Caterpillar

| Max. Traction        | 30kN        |
|----------------------|-------------|
| Cylinder amount      | 9sets       |
| Length of belt touch | 3M          |
| D.C Motor            | Ea-11kW     |
| Controller           | ABB Germany |
|                      |             |

Hong Kong

## Rotation-type Caterpillar

Shanghai

| Max. Traction        | 30kN        |
|----------------------|-------------|
| Line Speed           | 0~30m/min   |
| Length of belt touch | 3~4M        |
| D.C Motor            | Z4-11kW     |
| Controller           | ABB Germany |



Our *Experience* is your <sup>BEST</sup> solutions.